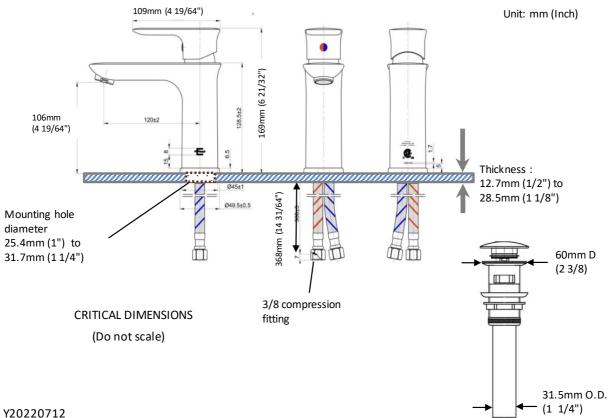

# Description

- 3/8 Compression fittings
- · Strong metal construction with excellent outer coating
- · Five different color coatings available identified by alfabets such as CR=Chrome, BN=Brushed Nickel, BLK=Black, PB=Polished Brass, BB=Brushed Brass
- Includes a Click Waste identified by suffix -C
- Available an Escutcheon (4") additionally for three-hole wash basin

# **Water Flow Rate**

Maximum Flow Rate is 1.2gpm (4.5L/min) at 60psi

# **Standards**

- Third party certified to ASME A112.18.1/CSA B125.1, NSF 61 (Q≤1), NSF372, Water Sense and CEC
- · California Proposition 65 Include lead (Pb) in the waste drain. For more information go to www.P65Warnings.ca.gov

Single-Handle Lavatory Faucet