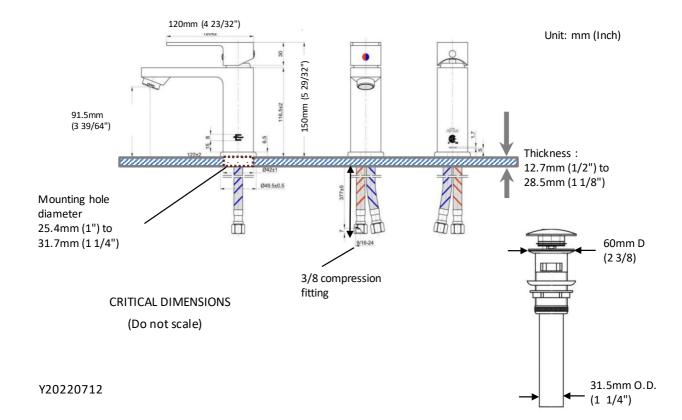

# Description

- 3/8 Compression fittings
- · Strong metal construction with excellent outer coating
- Five different color coatings available identified by alfabets such as CR=Chrome, BN=Brushed Nickel, BLK=Black, PB=Polished Brass, BB=Brushed Brass
- Includes a Click Waste identified by suffix -C.
- Available an Escutcheon (4") additionally for three-hole wash basin.